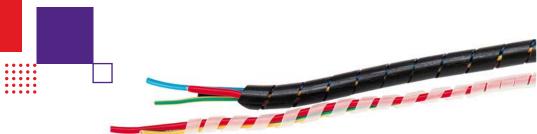

## **Spiral Binding**

- Spiral Binding is designed to wrap around bundles of wires to make neat looms and protect the conductors
- Binding will accommodate a large range of diameters and allows break outs at any point