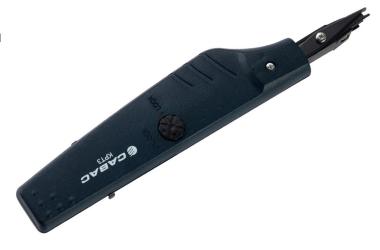

## PRECISION K/110 PUNCHDOWN TOOL

## PRECISION K/110 PUNCHDOWN TOOL

- KATT and 110 punch down with scissor cut off action in a single head
- Has an on/off impact selector
- Has built in combination hook and blade for tracing and removal of wires
- A very handy tool for the professional
- Two tools in one head

## **ORDERING INFORMATION**

Part No. KPT3

In support of our policy of continuous product improvement we reserve the right to change materials and specifications without notice. Drawings, where shown, may not be to scale. Dimensions are metric and size maybe approximate. Where possible data sheets including MSDS are made available on our website and apps. All products should be installed and used in accordance to manufacturer's instruction provided. Warning: products may be subject of registered designs and patents. Refer to our website or apps for terms and conditions on warranty.