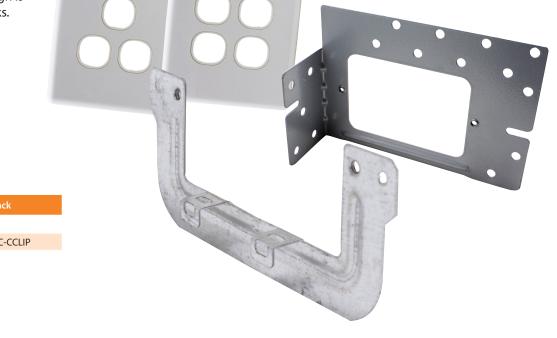

## Ordering Information

| 1-Pack      |
|-------------|
| HWPC-1      |
| HWPC-2      |
| HWPC-3      |
| HWPC-4      |
| HWPC-5      |
| HWPC-6      |
| HWPC-BLANK  |
| HWPC-STUDBK |
|             |

| Mounting Brackets | 1-Pack      | 10-Pack    |
|-------------------|-------------|------------|
| Stud Bracket      | HWPC-STUDBK | N/A        |
| Plaster Clip      | N/A         | HWPC-CCLIP |