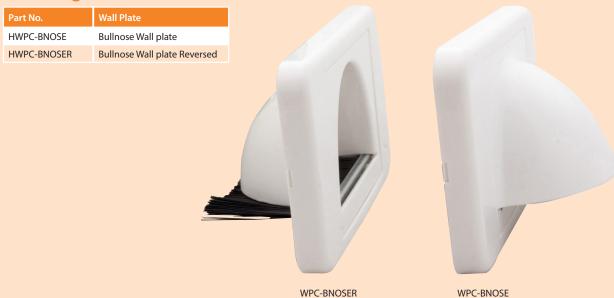

The Bullnose wall plate features a large opening to allow cables with or without connectors to be passed through, making it perfect for home theatre.

A standard and reverse design is available.

### **Features**

- Compatible with Clipsal style Mechs and Jacks
- White in colour
- Standard screw centres to fit most electrical plates and mounting blocks
- Large opening for cables and connectors
- Perfect for home theatre
- Standard and reverse design available