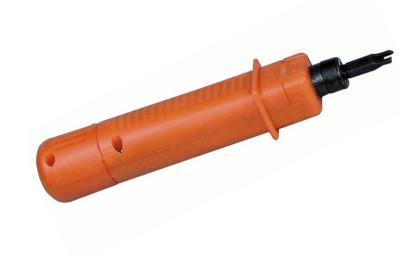

## **PUNCH DOWN TOOL K/110**

- Includes a KATT and 110 punch down head
- The extra head is stored in a compartment in the top of the tool
- Adjustable impact settings
- Robust general purpose tool