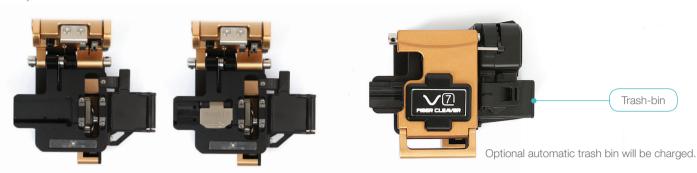

## Universal Single Holder Replaceable Ribbon Holder

#### Option V7+ (Equipped with automatic shard collector)

| Specifications          |                                                                                                                               |
|-------------------------|-------------------------------------------------------------------------------------------------------------------------------|
| Туре                    | Single fiber and ribbon fiber                                                                                                 |
| Cladding Diameter       | 125µm                                                                                                                         |
| Applicable Fiber Cable  | Single Fiber : 160µm to 900µm, 2mm~3mm and drop cable<br>Ribbon Fiber : 2 to 12 ribbon fiber cable                            |
| Cleaved Length          | Single Fiber : 5mm~24mm (Coating diameter ≤ 250µm)<br>10mm~20mm (Coating diameter >250µm)<br>Ribbon (Multi) Fiber : 10mm~20mm |
| Typical Cleaved Angle   | Less than 0.5 Degrees                                                                                                         |
| Typical Blade Life Span | Total 48,000 fiber cleaves (1,000 fiber for 1 step * total 16 points * 3 heights)                                             |
| Operation Steps         | 2 Steps                                                                                                                       |
| Reclaim Function        | Blade pushback                                                                                                                |
| Holder                  | Single: Universal holder / Ribbon: Replaceable holder                                                                         |