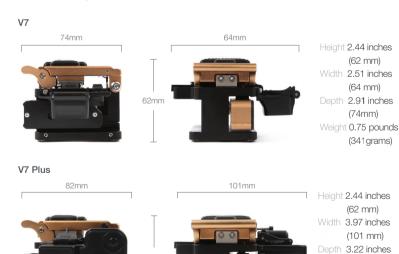

Typical Cleaved Angle   | Less than 0.5 Degrees                                                                                                         |
| Typical Blade Life Span | Total 48,000 fiber cleaves (1,000 fiber for 1 step * total 16 points * 3 heights)                                             |
| Operation Steps         | 2 Steps                                                                                                                       |
| Reclaim Function        | Blade pushback                                                                                                                |
| Holder                  | Single: Universal holder / Ribbon: Replaceable holder                                                                         |

## Size and Weight



62mr

## Package



The information on this catalog is subject to change without prior notice.

In support of our policy of continuous product improvement we reserve the right to change materials and specifications without notice. Drawings, where shown, may not be to scale. Dimensions are metric and size maybe approximate. Where possible data sheets including MSDS are made available on our website and apps. All products should be installed and used in accordance to manufacturer's instruction provided. Warning: products may be subject of registered designs and patents. Refer to our website or apps for terms and conditions on warranty.

(82 mm) Weight 0.85 pounds (387 grams)

# mssdatasolutions.com.au