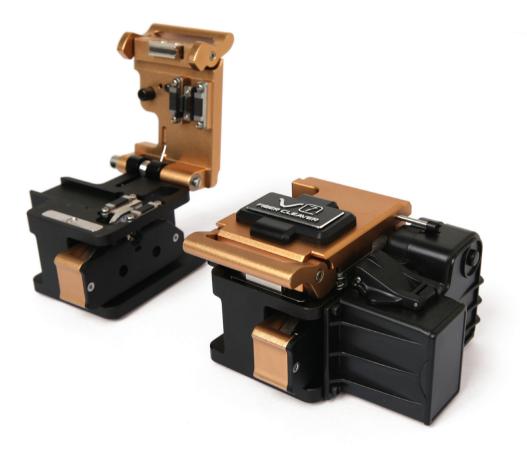

# High Precision Single & Ribbon Fiber Cleaver

V7

Compatible with all VIEW series fusion splicers Available for single and ribbon cleaving up to 12 fibers Easy and simple 2 step operation Automatic fiber shard collector (optional) 5

# Description

V7 High Precision Cleaver is an instrument for high precision fiber cutting. V7 can be installed with a variety of holders for ribbon cable up to 12 fibers as well as universal holder which is applicable to 160µm to 900µm, 2mm~3mm and drop cable. Work efficiency can be maximized with easy and simple 2 step operations. V7+as an optional model has an automatic collector for fiber shards and off cuts. The blade provides over 48,000 fiber cleaves by easy and simple blade position selection. Helped by unmatched functionalities, users can achieve the most accurate cleaving and ideally prepare their fusion splicing.