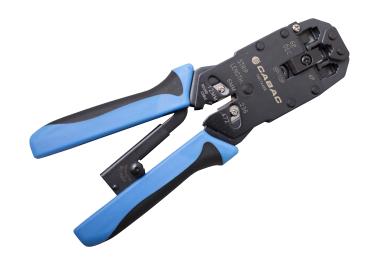

## **MULTI PURPOSE MODULAR CRIMPER**

## CRIMP TOOL SUIT 4P4C 6P4C 6P6C DEC AMP

- Crimps RJ11, RJ12, RJ45 and DEC (10 Way)
- Includes a cutter and outer sheath stripper
- Built in ratchet to ensure crimp is complete before the tool releases
- Parallel action for high quality crimping
- Precision hardened dies
- · Ergonomic handles

Part No. 06CTA468

In support of our policy of continuous product improvement we reserve the right to change materials and specifications without notice. Drawings, where shown, may not be to scale. Dimensions are metric and size maybe approximate. Where possible data sheets including MSDS are made available on our website and apps. All products should be installed and used in accordance to manufacturer's instruction provided. Warning: products may be subject of registered designs and patents. Refer to our website or apps for terms and conditions on warranty.