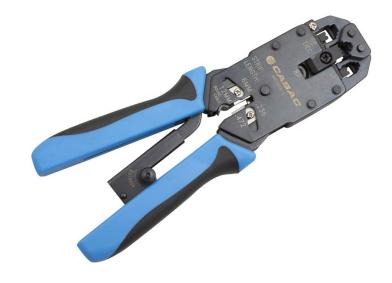

## PROFESSIONAL CRIMP TOOL FOR 4, 6 AND 8 WAY

- Crimps RJ11, RJ12 and RJ45
- Parallel crimping action for quality crimps
- Precision hardened dies
- Built-in ratchet to ensure crimp is complete before tool releases
- Ergonomic handles
- Proven industry standard tool