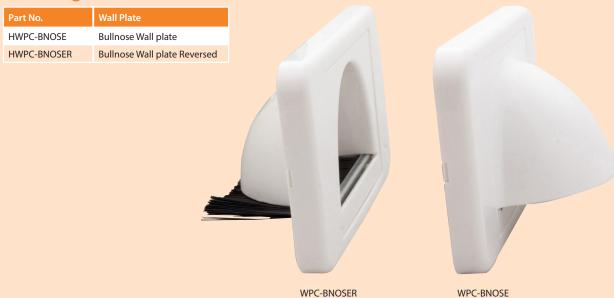

| Mounting Brackets | 1-Pack      | 10-Pack    |
|-------------------|-------------|------------|
| Stud Bracket      | HWPC-STUDBK | N/A        |
| Plaster Clip      | N/A         | HWPC-CCLIP |

The Bullnose wall plate features a large opening to allow cables with or without connectors to be passed through, making it perfect for home theatre.

A standard and reverse design is available.

# Ordering Information