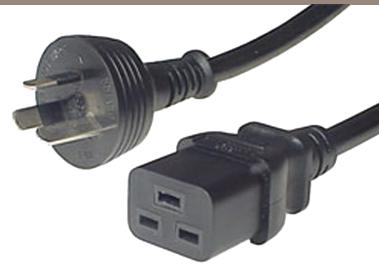

10 Amp power cable with Australian 3 pin male plug to IEC C19 female socket.

## **Features**

• Cable: 1.5mm sqr

• AUS/NZ 3 Pin plug, C19 socket and cord: Black

• Length: 2m