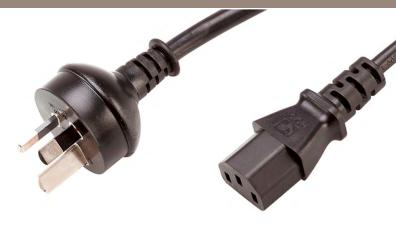

# IEC POWER CABLE 3 PIN TO C13 0.5-5M

#### 3 Pin Plug to IEC Female Insulated pins to comply with Australian Standard

### **Technical Data**

- 10 Amp power cable Australian 3 pin male plug to IEC C13 female socket ideal for computer screens
- Cable: 0.75mm sqr
- Aus 3 pin plug, C13 socket and cord: Black
- Length: 2m
- Supplied in a hang sell bag