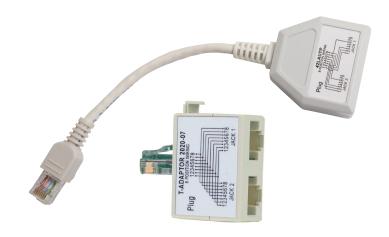

## **SPLITTERS**

Y Bridge Splitter 1 - 1 Double Adaptor

- Splits a 4 pair UTP line into two outlets
- Typical application one phone line to two phone/fax points
- Pins are paralleled 1-1-1, 2-2-2 etc.
- Plug in version or dongle version
- RJ45 plug to 2 by RJ45 sockets

## **ORDERING INFORMATION**

| PART NO. | DESCRIPTION                   |
|----------|-------------------------------|
| 42MTWA07 | UTP SPLITTER 2X VOICE PLUG IN |
| 42LAUTPY | DONGLE SPLITTER UTP Y BRIDGE  |