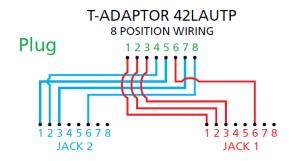

## **SPLITTERS**

Y Bridge Splitter 1 - 1 Double Adaptor

- Splits a 4 pair UTP line into two outlets
- Typical application one phone line to two phone/fax points
- Pins are paralleled 1-1-1, 2-2-2 etc.
- Plug in version or dongle version
- RJ45 plug to 2 by RJ45 sockets

## **ORDERING INFORMATION**

| PART NO. | DESCRIPTION                   |
|----------|-------------------------------|
| 42MTWA07 | UTP SPLITTER 2X VOICE PLUG IN |
| 42LAUTPY | DONGLE SPLITTER UTP Y BRIDGE  |