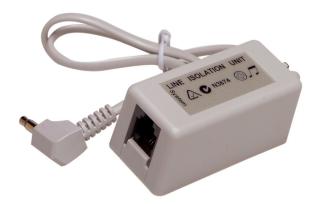

## ADSL 2+ In-Line Filter / Splitter

• Splits the ADSL line into one filtered RJ12 Socket for the phone and one non-filtered RJ12 socket for the ADSL 2+ modem

- Compatible with all popular handsets and cordless phones
- A tick compliant