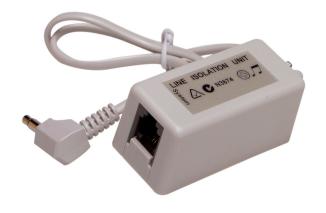

## **TELEPHONE LINE ISOLATION UNIT**

## **Line Isolation Unit**

- For use with music on hold systems
- · Connect to audio source