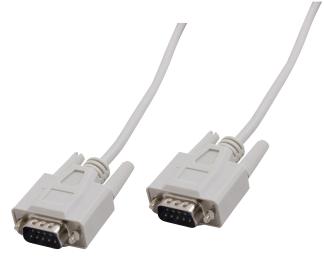

# CABLE SERIAL EXTENSION DB9 MALE TO DB9 FEMALE 2M

#### Part No. 40DB9PS2M

- Data cable for serial interface Male to Female
- 9 conductors, shielded and moulded
- · Length: 2m
- · Wiring pattern: straight thru

40DB9PS2M

In support of our policy of continuous product improvement we reserve the right to change materials and specifications without notice. Drawings, where shown, may not be to scale. Dimensions are metric and size maybe approximate. Where possible data sheets including MSDS are made available on our website and apps. All products should be installed and used in accordance to manufacturer's instruction provided. Warning: products may be subject of registered designs and patents. Refer to our website or apps for terms and conditions on warranty.