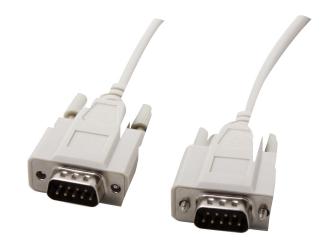

#### CABLE SERIAL DB9 MALE TO DB9 MALE 1.8M

#### Part No. 40DB9PP2M

- Data cable for serial interface Male to Male
- 9 conductors, shielded and moulded
- Length: 1.8m
- · Wiring pattern: straight thru

40DB9PP2M