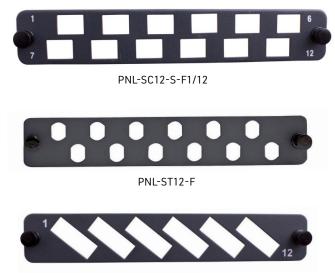

## FLAT COUPLER PANEL DIMENSIONS

MSS Flat Coupler Panels support a wide variety of panel configurations including ST Simplex, SC Duplex, SC Simplex, LC Duplex and MTRJ and also numbered if required. Our coupler panels are made from steel and clip into the MSS Rack Mount and Wall Box range of modular Enclosures.

## **ORDERING INFORMATION**

| SC Panels                        | Flat Product Code           |                                       |
|----------------------------------|-----------------------------|---------------------------------------|
|                                  | Un-Numbered                 | Numbered                              |
| SC Simplex<br>(6 Port/6 Fibre)   | PNL-SC6-S-F                 |                                       |
| SC Simplex<br>(12 Port/12 Fibre) | PNL-SC12-S-F                | PNL-SC12-S-F1/12<br>PNL-SC12-S-F13/24 |
| SC Duplex<br>(6 Port/12 Fibre)   | PNL-SC12-D-F<br>PNL-SPH-SCD | PNL-SC12-D-F1/12<br>PNL-SC12-D-F13/24 |

| LC Panels                       | Flat Product Code |                                       |
|---------------------------------|-------------------|---------------------------------------|
|                                 | Un-Numbered       | Numbered                              |
| LC Duplex<br>(12 Port/24 Fibre) | PNL-SC12-S-F      | PNL-SC12-S-F1/12<br>PNL-SC12-S-F13/24 |

|                  | 159mm       |
|------------------|-------------|
| 27mm             | · · · · · · |
| PNL-SC12-D-F1/12 |             |

| ST Panels                        | Flat Product Code        |                                   |
|----------------------------------|--------------------------|-----------------------------------|
|                                  | Un-Numbered              | Numbered                          |
| ST Simplex<br>(6 Port/6 Fibre)   | PNL-ST6-F                |                                   |
| ST Simplex<br>(12 Port/12 Fibre) | PNL-ST12-F<br>PNL-SPH-ST | PNL-ST12-F1/12<br>PNL-ST12-F13/24 |