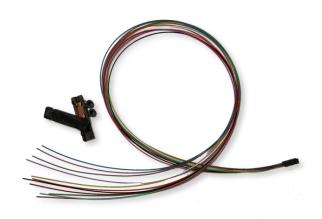

#### PRODUCT INFORMATION

Fan-out kits are specifically designed to sleeve the 250um loose tube fibre with 900um buffer tube. These buffer tube fan-out kits provide the ultimate solution for those users who want to field install connectors onto loose tube cable.

The kits provide the most compact, easy to install fan-out solution requiring no additional hardware or space than that required for terminating tight-buffered cables.

Fan-out kits feature a 900µm fan-out assembly that is colour coded to match the fibre colour code standard. The fan-out assembly is available in 6 or 12 fibre.