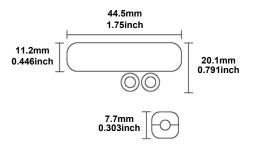

635mm (25")      | 6                      |
| FANOUT-12    | 635mm (25")      | 12                     |
| FANOUT-12-47 | 1193mm (47")     | 12                     |

In support of our policy of continuous product improvement we reserve the right to change materials and specifications without notice. Drawings, where shown, may not be to scale. Dimensions are metric and size maybe approximate. Where possible data sheets including MSDS are made available on our website and apps. All products should be installed and used in accordance to manufacturer's instruction provided. Warning: products may be subject of registered designs and patents. Refer to our website or apps for terms and conditions on warranty.



# **DATASHEET**

# Fan-Out Kits - 6 & 12 Fibre



### **COMPLETED KIT DIMENSIONS**







## **ORDERING INFORMATION**

| Part Number  | Description                                   |
|--------------|-----------------------------------------------|
| FANOUT-6     | Corning/Siecor Fan-Out Kit - 6 Fibre          |
| FANOUT-12    | Corning/Siecor Fan-Out Kit - 12 Fibre         |
| FANOUT-12-47 | Corning/Siecor Fan-Out Kit - 12 Fibre 47 Inch |

In support of our policy of continuous product improvement we reserve the right to change materials and specifications without notice. Drawings, where shown, may not be to scale. Dimensions are metric and size maybe approximate. Where possible data sheets including MSDS are made available on our website and apps. All products should be installed and used in accordance to manufacturer's instruction provided. Warning: products may be sub